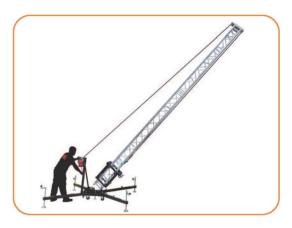

# **Easy assembly with the Hinge Carriage**

Tongue and groove joint to hinge the carriage making the assembly and the elevation easier.

Lifting by winch. With the possibility to be raisen with a single person.