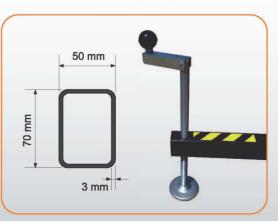

x 9.2') |
| Folded height | 1.8m (5.9′)             |
| Weight        | 79kg (174.17lb)         |
| Winch         | 1200kg                  |
| Adaptor       | SA-30, SA-40 & SA-45    |
| Security      | Pin&Track System        |







PRO LIFTS S.L. Valencia, Spain www.prolifts.es - info@prolifts.es



## VMB Security system Pin&Track



VMB Pin&Track security lock: Automatic block in the event of cable break.



Powerful base, with support pads for the carriage and spirit level for stabilization.

# **Easy assembly with the Hinge Carriage**



Tongue and groove joint to hinge the carriage making the assembly and the elevation easier.



Lifting by winch. With the possibility to be raisen with a single person.



#### Adaptadors for 30, 40 and 45 cm truss sections.

### **Stabilizers**





Stabilizers and rectangular legs for a firmer support