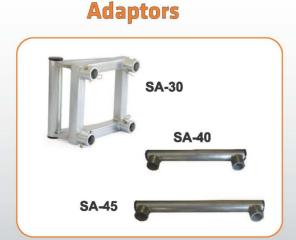

Maximum load  | 500kg (1102.32lb)       |
| Work surface  | 2.8 x 2.8m (9.2 x 9.2') |
| Folded height | 1.8m (5.9′)             |
| Weight        | 79kg (174.17lb)         |
| Winch         | 1200kg                  |
| Adaptor       | SA-30, SA-40 & SA-45    |
| Security      | Pin&Track System        |







PRO LIFTS S.L. Valencia, Spain www.prolifts.es - info@prolifts.es



## VMB Security system Pin&Track



VMB Pin&Track security lock: Automatic block in the event of cable break.



Powerful base, with support pads for the carriage and spirit level for stabilization.

# **Easy assembly with the Hinge Carriage**



Tongue and groove joint to hinge the carriage making the assembly and the elevation easier.



Lifting by winch. With the possibility to be raisen with a single person.



#### Adaptadors for 30, 40 and 45 cm truss sections.

### **Stabilizers**





Stabilizers and rectangular legs for a firmer support