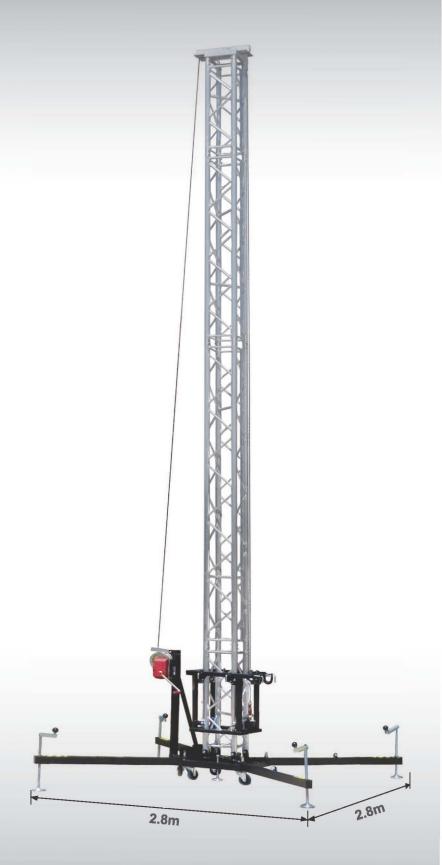

# **TE-30**

#### Truss Towerlift - Security VMB Pin&Track

| Maximum heigh | nt <b>7m (22.96')</b>   |
|---------------|-------------------------|
| Maximum load  | 500kg (1102.32lb)       |
| Work surface  | 2.8 x 2.8m (9.2 x 9.2') |
| Folded height | 1.8m (5.9′)             |
| Weight        | 79kg (174.17lb)         |
| Winch         | 1200kg                  |
| Adaptor       | SA-30, SA-40 & SA-45    |
| Security      | Pin&Track System        |

### **Stabilizers**

Stabilizers and rectangular legs for a firmer support