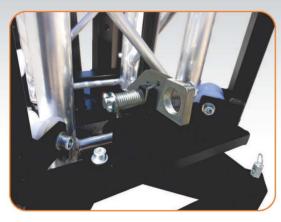

## VMB Security system Pin&Track

VMB Pin&Track security lock: Automatic block in the event of cable break.

Powerful base, with support pads for the carriage and spirit level for stabilization.