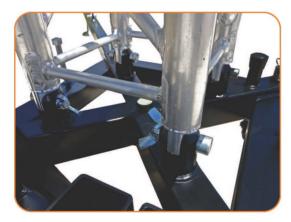

## VMB Security system Pin&Track

VMB Pin&Track security lock: Automatic block in the event of cable break.

Powerful base, with support pads for the carriage and spirit level for stabilization.