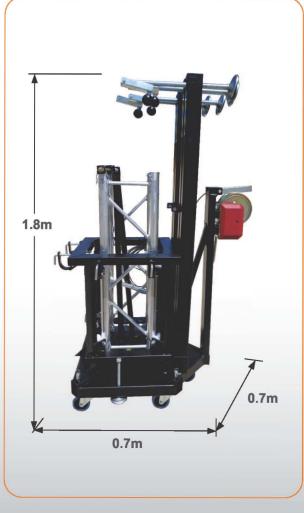

# **TE-30**

#### Truss Towerlift - Security VMB Pin&Track

| Maximum heigh | nt <b>7m (22.96')</b>   |
|---------------|-------------------------|
| Maximum load  | 500kg (1102.32lb)       |
| Work surface  | 2.8 x 2.8m (9.2 x 9.2') |
| Folded height | 1.8m (5.9′)             |
| Weight        | 79kg (174.17lb)         |
| Winch         | 1200kg                  |
| Adaptor       | SA-30, SA-40 & SA-45    |
| Security      | Pin&Track System        |