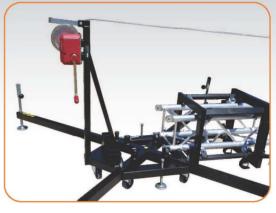

# **TE-30**

#### Truss Towerlift - Security VMB Pin&Track

| Maximum heigh | nt <b>7m (22.96')</b>   |
|---------------|-------------------------|
| Maximum load  | 500kg (1102.32lb)       |
| Work surface  | 2.8 x 2.8m (9.2 x 9.2') |
| Folded height | 1.8m (5.9′)             |
| Weight        | 79kg (174.17lb)         |
| Winch         | 1200kg                  |
| Adaptor       | SA-30, SA-40 & SA-45    |
| Security      | Pin&Track System        |

# **Easy assembly with the Hinge Carriage**

Tongue and groove joint to hinge the carriage making the assembly and the elevation easier.

Lifting by winch. With the possibility to be raisen with a single person.

### **Stabilizers**

Stabilizers and rectangular legs for a firmer support